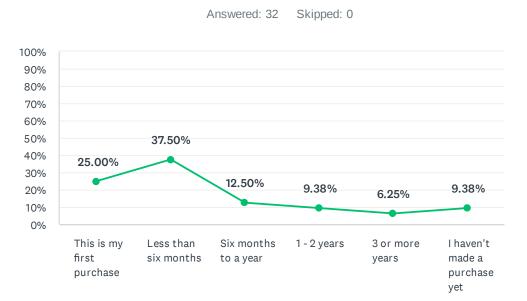

### Q5 How long have you been a customer of Delivership?

| ANSWER CHOICES                | RESPONSES |   |
|-------------------------------|-----------|---|
| Ths smyf st pu chase          | 25.00%    | 8 |
| Less than s x months          | 37.50% 12 | 2 |
| S x months to a yea           | 12.50%    | 4 |
| 1 - 2 yea s                   | 9.38%     | 3 |
| 3 o mo e years                | 6.25%     | 2 |
| I haven't made a pu chase yet | 9.38%     | 3 |
| TOTAL                         | 32        | 2 |