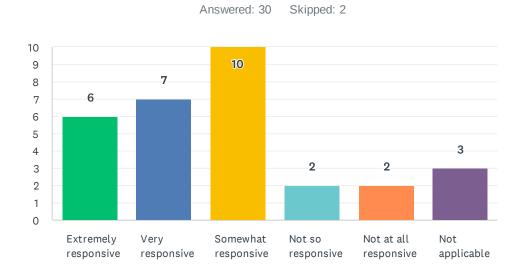

## Q4 How responsive have we been to your questions or concerns about our services?

| ANSWER CHOICES      | RESPONSES |    |
|---------------------|-----------|----|
| Ext eme y espons ve | 20.00%    | 6  |
| Ve y espons ve      | 23.33%    | 7  |
| Somewhat espons ve  | 33.33%    | 10 |
| Not so espons ve    | 6.67%     | 2  |
| Not at a espons ve  | 6.67%     | 2  |
| Not app cab e       | 10.00%    | 3  |
| TOTAL               |           | 30 |