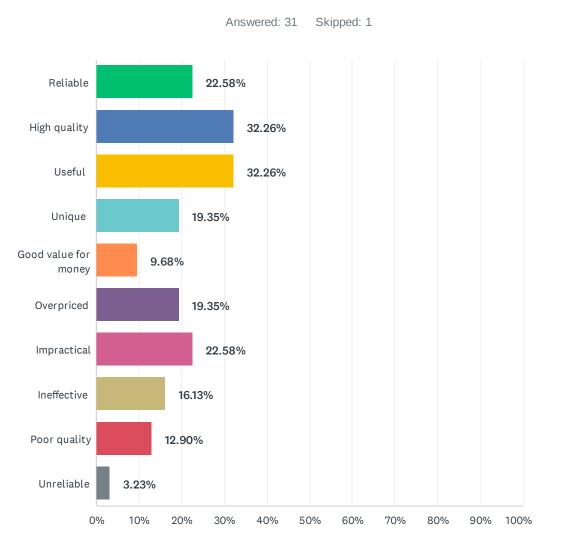

## Q3 Which of the following words would you use to describe our shipping services? Select all that apply.

#### Survey example: Your Experience with DeliverShip

| ANSWER CHOICES        | RESPONSES |    |
|-----------------------|-----------|----|
| Reliable              | 22.58%    | 7  |
| High quality          | 32.26%    | 10 |
| Useful                | 32.26%    | 10 |
| Unique                | 19.35%    | 6  |
| Good value for money  | 9.68%     | 3  |
| Overpriced            | 19.35%    | 6  |
| Impractical           | 22.58%    | 7  |
| Ineffective           | 16.13%    | 5  |
| Poor quality          | 12.90%    | 4  |
| Unreliable            | 3.23%     | 1  |
| Total Respondents: 31 |           |    |