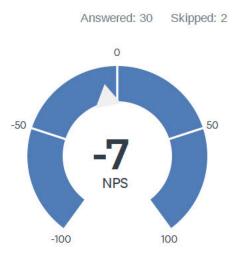

# Q1 How likely is it that you would recommend DeliverShip to a friend or colleague?

| DETRACTORS (0-6) | PASSIVES (7-8) | PROMOTERS (9-10) | NET PROMOTER® SCORE |
|------------------|----------------|------------------|---------------------|
| 43%              | 20%            | 37%              | -7                  |
| 13               | 6              | 11               |                     |