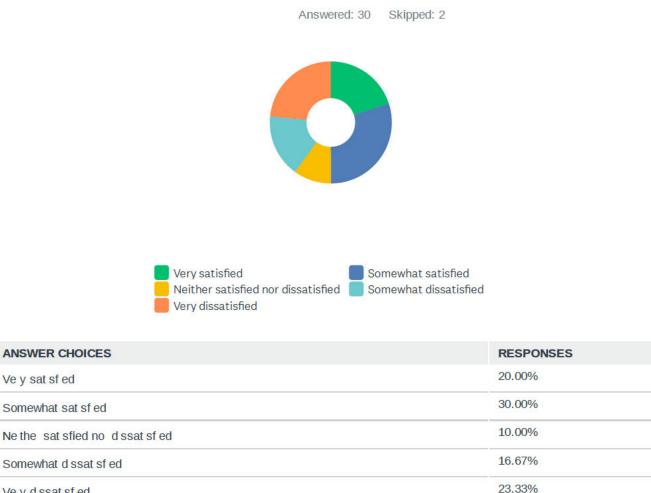

### Q2 Overall, how satisfied or dissatisfied are you with DeliverShip?

6

9

3

5

7

30

Ve y d ssat sf ed